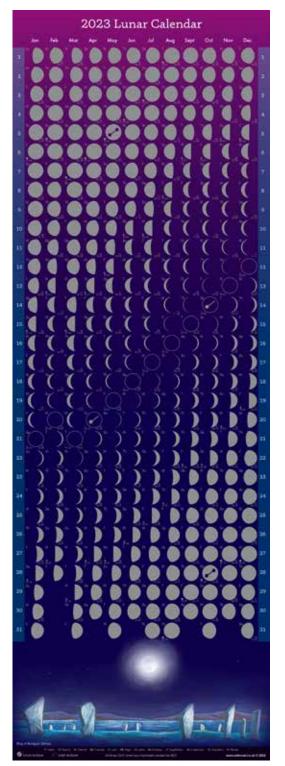

#### **Lunar Wall Calendar**

**Celebrating The Seasonal Cycle** 

As the Moon ebbs and flows, she helps us connect to our own cycles and the cycles of nature. Our Lunar Calendar shows the phase of the Moon each day and includes new and full Moon dates and times.

We celebrate nature's seasonal cycle and the eight fire festivals with stunning colourful illustrations.

24.5 x 24.5cm RRP £13.99