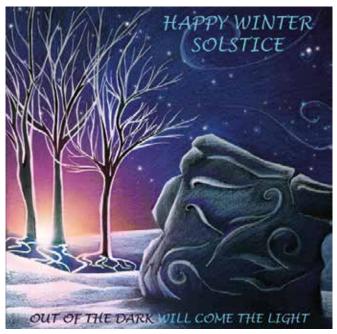

#### **Winter Solstice Cards**

A set of four designs with silver and gold foiled detail. Gold brings us the celebration of the Sun's return whilst silver celebrates the return of the light.

Each card includes a matching silver or gold envelope.

Each set is packed into a cellophane slip with a picture of all four designs on the back.

10.5cm x 10.5cm Pack of 4 - RRP £7.99