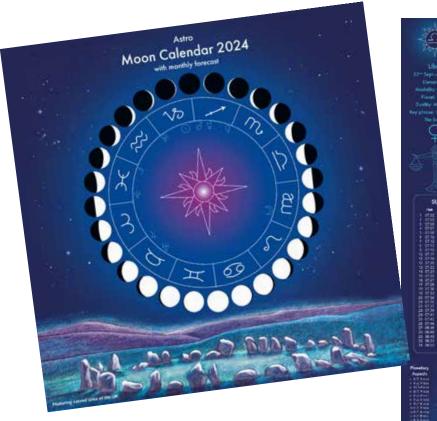

#### **Astro MOON CALENDAR**

A unique and beautiful 2024 wall calendar which follows the seasonal cycle and features sacred stones in the moonlight.

The circular design shows the Moon phases set against the astrological wheel and encourages awareness of the lunar cycle as she ebbs and flows.

Includes a description and astrological interpretation of the months' planetary movements written by Tchenka Sunderland,

Space is provided to write daily appointments and to plan according to the Moon's phase and planetary movement.

#### Each month includes:

- An astrological forecast
- What can be seen in the night sky
- Sun & Moon rise/set times
- Moon's daily phase and sign
- Planetary sign changes
- Eclipses, retrograde & direct planets
- Eight fire festivals

#### Also includes articles:

- 2024 The Year Ahead
- Eclipses in 2024

RRP £14.99 30cm x 30cm