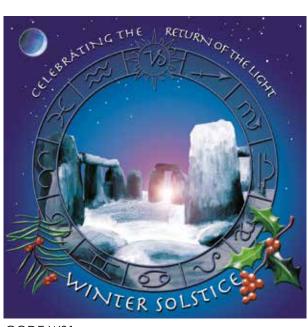

#### **Winter Solstice Cards**

A set of four designs with silver and gold foiled detail. Gold brings us the celebration of the Sun's return whilst silver celebrates the return of the light.

Each card includes a matching silver or gold envelope.

Each set is packed into a cellophane slip with a picture of all four designs on the back.

10.5cm x 10.5cm Pack of 4 - RRP £7.99