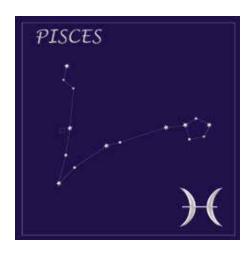

### **Constellation Cards**

Twelve stunning silver foiled constellation cards with descriptions on the back. Each card includes a silver envelope in a cellophane slip.