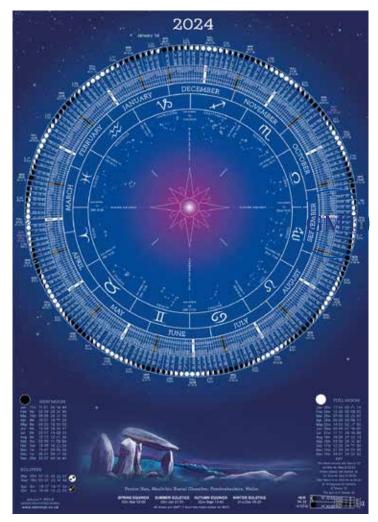

#### **MOON CALENDAR Poster**

The 20th edition.

This year, our stunning Moon poster features Pentre Ifan, a neolithic burial chamber in Wales.

Showing the daily movements of the Sun and Moon in a gorgeous circular wheel.

Shows the phases of the Moon, ingresses, constellations, fire festivals, eclipses and more....

UK times

The whole year at a glance in an A2 poster.

A2 - 60cm x 42cm RRP £7.99