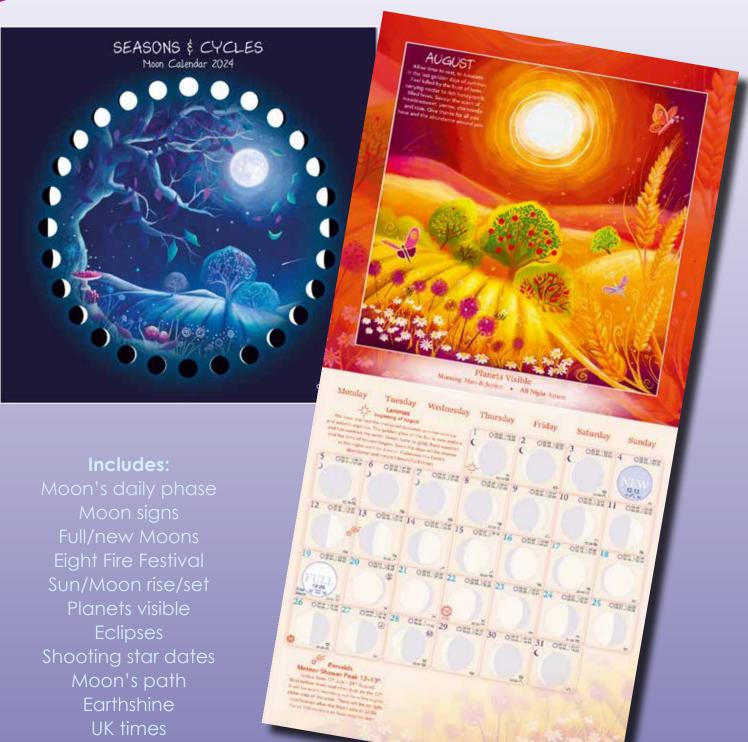

#### **Lunar Wall Calendar**

**Celebrating The Seasonal Cycle** 

As the Moon ebbs and flows, she helps us connect to our own cycles and the cycles of nature. Our Lunar Calendar shows the phase of the Moon each day and includes new and full Moon dates and times.

We celebrate nature's seasonal cycle and the eight fire festivals with stunning colourful illustrations.

24.5 x 24.5cm RRP £13.99

#### Each month includes:

- An astrological forecast
- What can be seen in the night sky
- Sun & Moon rise/set times
- Moon's daily phase and sign
- Planetary sign changes
- Eclipses, retrograde & direct planets
- Eight fire festivals

#### Also includes articles:

- 2024 The Year Ahead
- Eclipses in 2024

RRP £14.99 30cm x 30cm