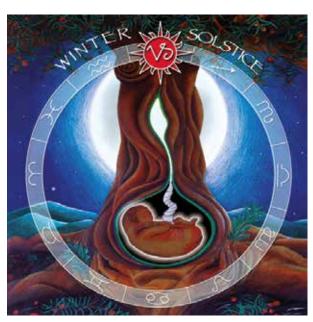

#### **Winter Solstice Cards**

A set of four designs with silver and gold foiled detail. Gold brings us the celebration of the Sun's return whilst silver celebrates the return of the light.

Each card includes a matching silver or gold envelope.

Each set is packed into a cellophane slip with a picture of all four designs on the back.

10.5cm x 10.5cm Pack of 4 - RRP £7.99