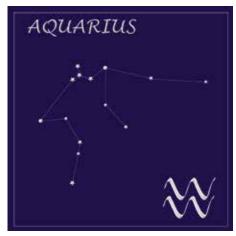

### **Constellation Cards**

Twelve stunning silver foiled constellation cards with descriptions on the back. Each card includes a silver envelope in a cellophane slip.