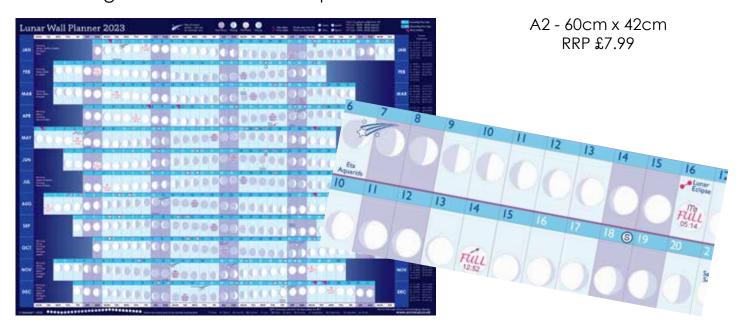

#### **Lunar WALL PLANNER**

Beautifully illustrates the Moon's daily phase and path throughout the year. Also includes lunar ingresses, planets conjunct the Moon, meteor showers, solstices & equinoxes. Provides a lunar background for all your plans. Great for gardeners who want to plant with the Moon.

Shows the phases of the Moon, ingresses, constellations, fire festivals, eclipses and more....

UK times

The whole year at a glance in an A2 poster.

A2 - 60cm x 42cm RRP £7.99