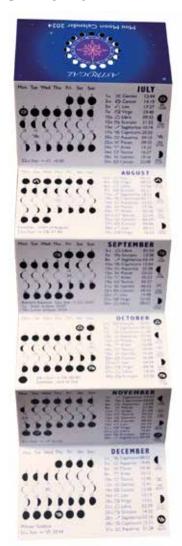

#### **Astro MOON CALENDAR**

A unique and beautiful 2024 wall calendar which follows the seasonal cycle and features sacred stones in the moonlight.

The circular design shows the Moon phases set against the astrological wheel and encourages awareness of the lunar cycle as she ebbs and flows.

#### Each month includes:

- An astrological forecast
- What can be seen in the night sky
- Sun & Moon rise/set times
- Moon's daily phase and sign
- Planetary sign changes
- Eclipses, retrograde & direct planets
- Eight fire festivals

#### Also includes articles:

- 2024 The Year Ahead
- Eclipses in 2024

RRP £14.99 30cm x 30cm