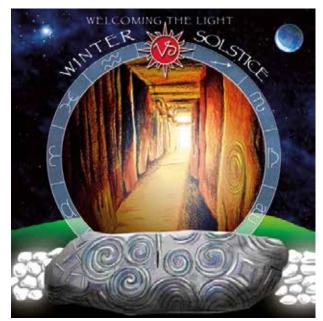

#### **Winter Solstice Cards**

A set of four designs with silver and gold foiled detail. Gold brings us the celebration of the Sun's return whilst silver celebrates the return of the light.

Each card includes a matching silver or gold envelope.

Each set is packed into a cellophane slip with a picture of all four designs on the back.

10.5cm x 10.5cm Pack of 4 - RRP £7.99