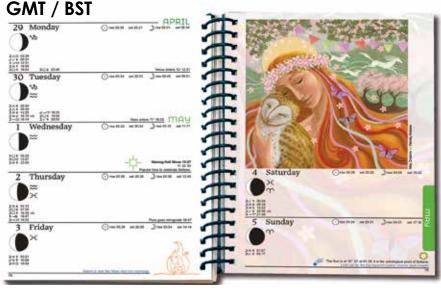

### **Astro MOON DIARY**

Our Astro Moon diary takes you on a journey through the seasons of the year whilst observing the cycles of

This beautifully designed, clear and concise, pocket sized diary is absolutely packed with all the lunar and astrological information for 2024.

Suitable for all levels.

The astrological forecasts and wealth of astronomical information makes this diary perfect for anyone wanting to live in harmony with the rhythms and cycles of nature. An educational and informative treasure trove.

#### **Full colour**

Inside pages 17.5cm x 13cm RRP £17.99

#### The diary includes:

- Week-at-a-glance format
- Daily Moon phases
- Full, new & half Moon dates/times
- Sun sign descriptions & forecasts.
- The night sky
- Sun & Moon set/rise times
- Pagan fire festivals & the changing seasons
- Daily planetary ingresses, aspects& void of course data
- Retrograde table
- Full ephemeris
- 2024 calendar grids

Set within the stunning Astrocal design. Includes artwork by: Wendy Andrew, Jill Smith, Rachel Blackwell, Tanya Hinton, Nick Andrew, Annie Batten, Tina Smale and more.

Astrology by Tchenka Sunderland.

The ultimate lunar and astrological diary.
So accurately comprehensive, you need nothing else!